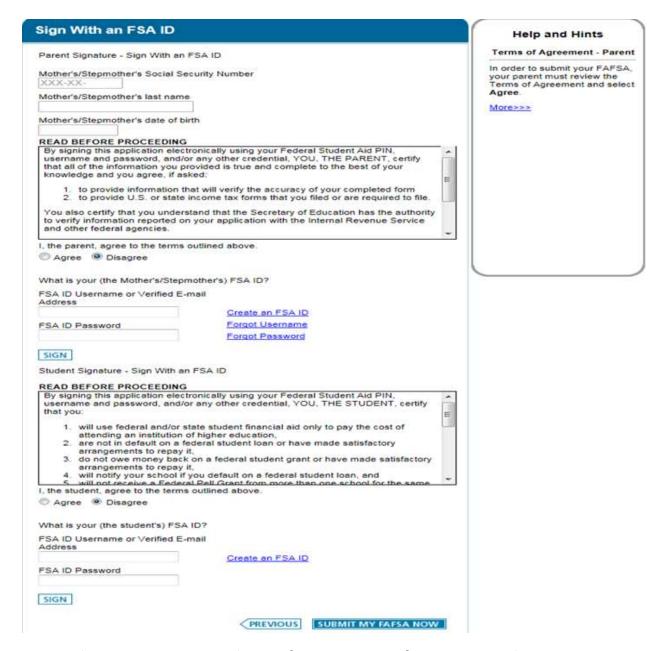

Step 13: Continue to the "Sign & Submit" tab. Follow all of the instructions carefully to submit your FAFSA correction.

Remember to print or save the confirmation page for your records.