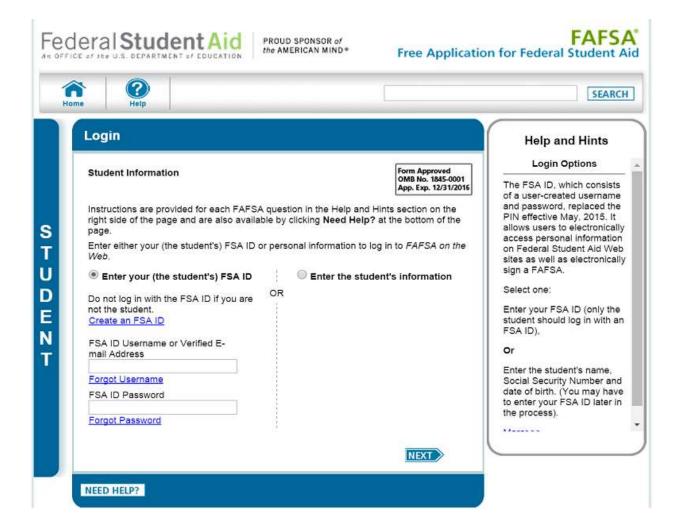

Step 1: Go to www.fafsa.gov and click "Login".

Step 2: Enter your FSA Username and Password and click "Next".

Step 3: Read the disclaimer and click "Accept".

Step 5: Create a Save Key and click "Next".

Step 6 Click on the "Financial Information" tab. Select "Already Completed" for the tax return filing status and answer the eligibility questions.