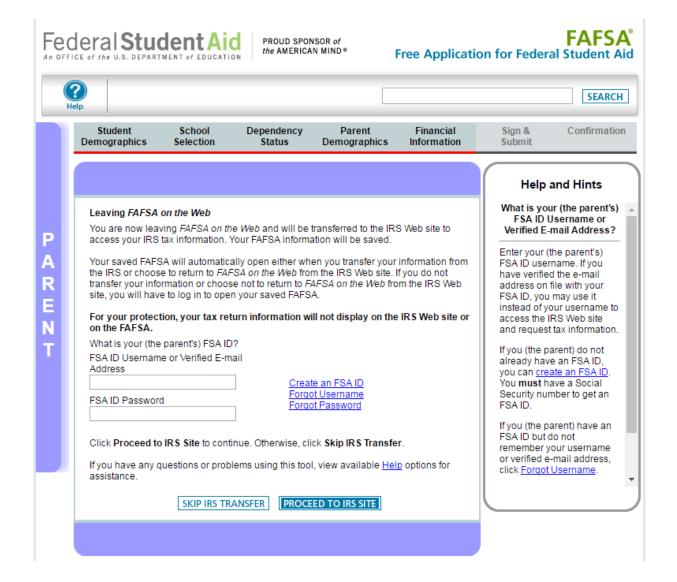

Step 7: If you are eligible to use the IRS Data Retrieval Tool, you can now click on the "Link to IRS" button.

Step 8: Enter the parent's FSA ID Username or Verified E-mail Address and FSA ID Password. Click "Proceed to IRS Site" to leave the FAFSA website and enter the IRS Data Retrieval Tool Website.