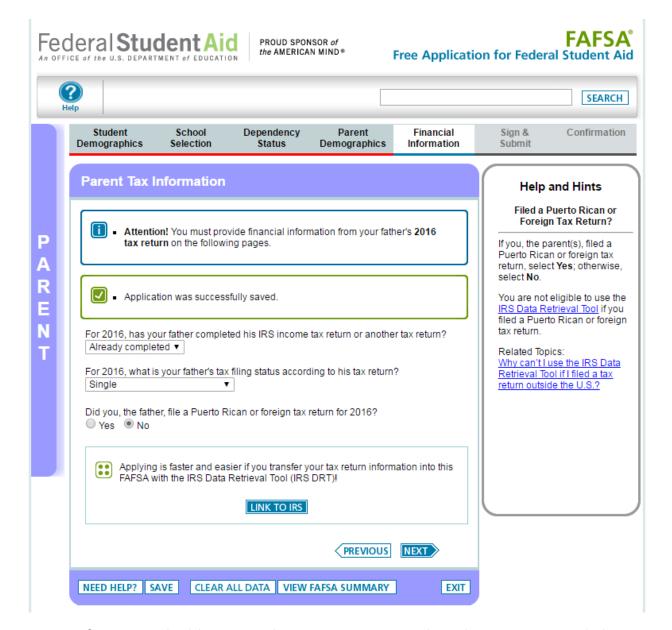

Step 1: Go to www.fafsa.gov and click "Login".

Step 2: Enter your FSA Username and Password and click "Next".

Step 3: Read the disclaimer and click "Accept".

Step 5: Create a Save Key and click "Next".

Step 6 Click on the "Financial Information" tab. Select "Already Completed" for the tax return filing status and answer the eligibility questions.

Step 7: If you are eligible to use the IRS Data Retrieval Tool, you can now click on the "Link to IRS" button.

Step 8: Enter the parent's FSA ID Username or Verified E-mail Address and FSA ID Password. Click "Proceed to IRS Site" to leave the FAFSA website and enter the IRS Data Retrieval Tool Website.