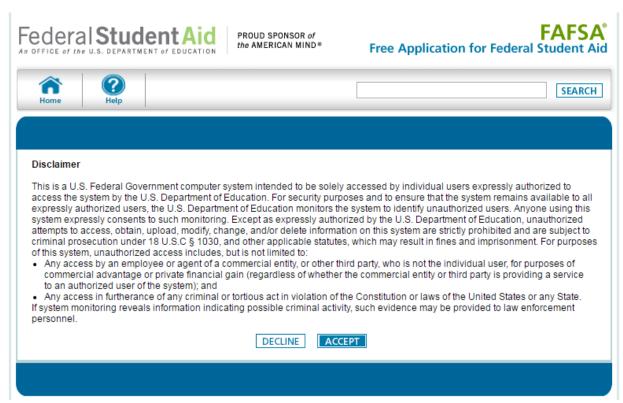

Step 1: Go to www.fafsa.gov and click "Login".

Step 2: Enter your FSA Username and Password and click "Next".

Step 3: Read the disclaimer and click "Accept".

Step 5: Create a Save Key and click "Next".

Step 6 Click on the "Financial Information" tab. Select "Already Completed" for the tax return filing status and answer the eligibility questions.