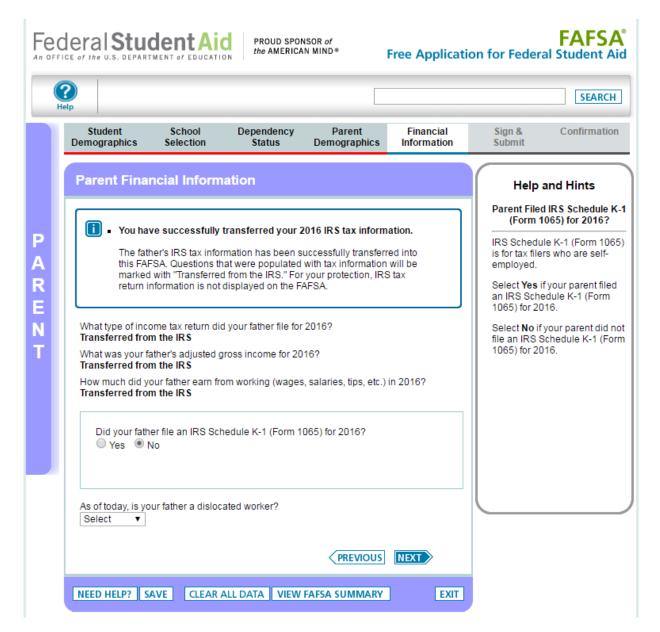

Step 12: Answer the additional questions and click "Next".

NOTE: If you are using the IRS Data Retrieval Tool for both the student and parent you will have to complete this process twice, once under the Parent Financial Information Section and once under the Student Financial Information section before submitting the FAFSA.