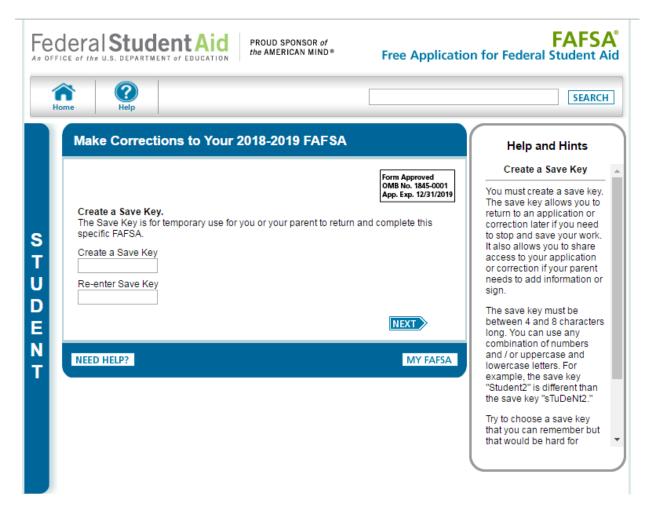

Step 1: Go to www.fafsa.gov and click "Login".

Step 2: Enter your FSA Username and Password and click "Next".

Step 3: Read the disclaimer and click "Accept".

Step 5: Create a Save Key and click "Next".

Step 6 Click on the "Financial Information" tab. Select "Already Completed" for the tax return filing status and answer the eligibility questions.