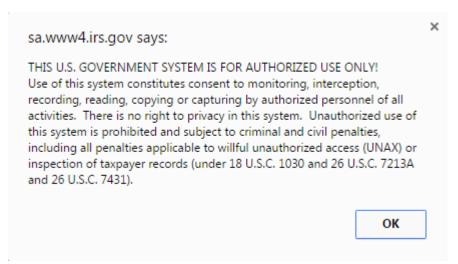

Step 9: Click "Ok" to accept the IRS Data Retrieval Tool terms of use.

Step 10: Enter the requested information and click "Submit". Remember to enter your address exactly as it appeared when you filed your taxes.