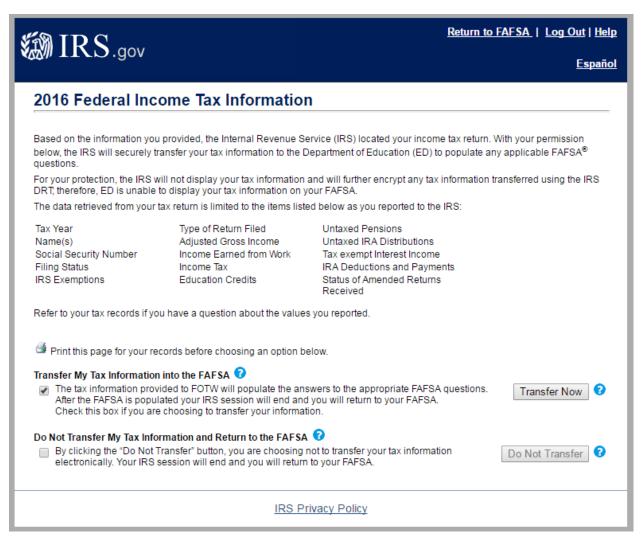

Step 11: Review the information that the IRS has retrieved from your tax returns. Check the box to "Transfer my Tax Information into the FAFSA" and click "Transfer Now". Your IRS data will be transferred to your FAFSA and you will be returned to the FAFSA website.